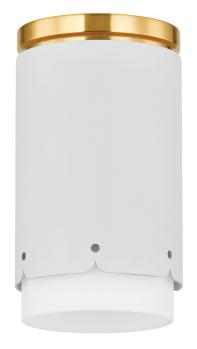

#### H870501-AGB/SWH

A decorative alternative to recessed lighting, Asa is an all-round beauty. A considered cuff of Opal Matte glass spreads light evenly throughout a room. The scalloped and perforated metal edge detail is discreet, yet memorable. Available in an Aged Brass and Soft White finish, this stylish spotlight can stand alone or be installed in multiples to illuminate an entire room.

## **FINISHES**

Aged Brass (AGB)
AGED BRASS/SOFT WHITE (AGB/SWH)