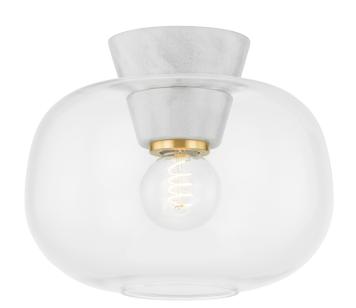

#### H869501-AGB

A marriage of opposing materials, this sculptural flush mount features a honed Thasos marble canopy, which creates the illusion of piercing through a soft glass shade. The bubble-like nature of the clear glass swells around the light source. Accessible, yet with a designer feel, Ariella floats overhead in contemporary bathrooms, bedrooms, and kitchens.