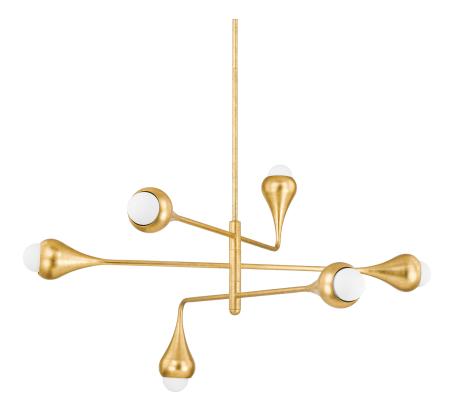

#### H850806-VGL

Inspired by an acorn growing on a branch, Luciel features gently curved forms, soft Opal Shiny Glass shades, and a luxurious Vintage Gold Leaf finish. The refined, jewelry-like aesthetic of the fixture is elongated to create a surreal, otherworldly representation of nature. Luciel is available as a sconce, chandelier, and pendant.

## **FINISHES**

Vintage Gold Leaf (VGL)

## **DIMENSIONS**

Height: 25.25"

Width/Diameter: 34.75"

Length: 48"

Minimum Height: 32.75" Maximum Height: 67.75" Canopy/Backplate: 5.5"

Hanging Type: 1-3" / 1-6" / 1-12" / 1-18" Stems

Product Weight: 19.7lb