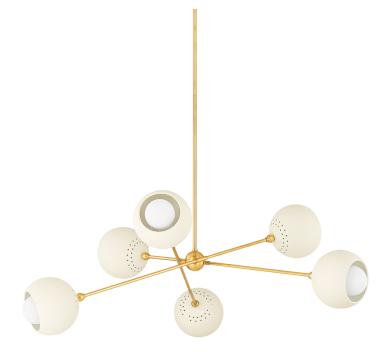

#### H832806-AGB/SCR

An imaginative twist on a mid-century modern design, Saylor has a modernized atomic look with large orb shades, an Aged Brass framework, and subtle vintage details. The swivel arms of this chandelier can be configured at any angle, providing control over the direction of light. Perforation details add a pop of interest to the shades. Saylor is available as a 6 or 8-light chandelier and a 2-light sconce.

## **FINISHES**

AGED BRASS/SOFT CREAM (AGB/SCR)