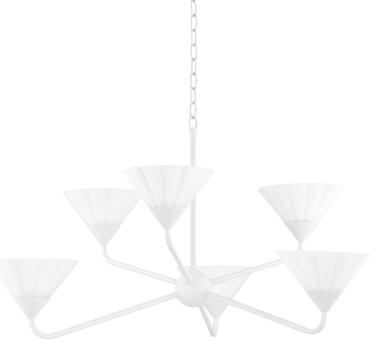

# KELSEY H817806-TWH

Softly ruffled opal etched glass shades mounted on slender, curved arms give this stylish design a sculptural feel whether hanging from the ceiling or mounted on the wall. The Textured White finish produces a clean, monochromatic effect, while the Aged Brass finish option adds a hint of shine. Mounted for uplight and available as a wall sconce, bath, or chandelier, Kelsey works in spaces throughout the home Part of our Home Ec. x Mitzi Tastemakers collection.

## DIMENSIONS

Height: 19.25" Width/Diameter: 35" Length: " Minimum Height: 22.25" Maximum Height: 75" Canopy/Backplate: 4.75" Hanging Type: 54" Chain Product Weight: 3.94lb