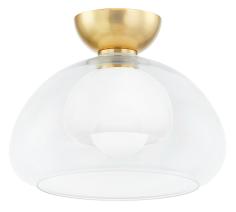

# CORTNEY H813601-AGB

Cortney is a gorgeous combination of mixed glass with Aged Brass. An opal glossy glass shade is captured within a clear glass shade for a look that is both trendy and useable. Light flows through the open shades and reflects inside them. The opal glass table lamp, with its visible Aged Brass pull chain, adds a stylish pop and polish to any space. Also available as a wall sconce, semi-flush, and pendant. Part of our Home Ec. x Mitzi Tastemakers collection.

## DIMENSIONS

Height: 9" Width/Diameter: 11.75" Length: " Minimum Height: " Maximum Height: " Canopy/Backplate: 4.75" Hanging Type: Product Weight: 4.33lb