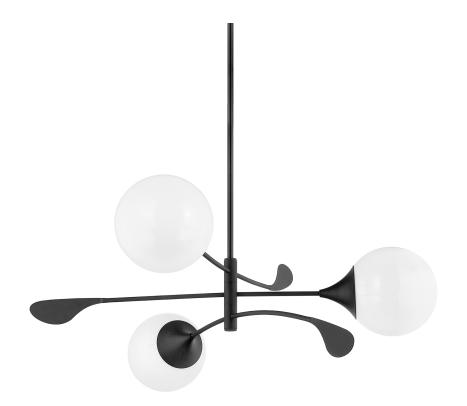

# **VICTORIA**

#### H812803-TBK

Victoria brings modern style to ceilings throughout the home. Smooth, curved lines and a mobile-inspired design add elegance and a sense of movement to the chic three-light chandelier. While delicate, petal-shaped accents in Vintage Gold Leaf elevate the familiar silhouette of the opal glossy globe pendant. The chandelier comes in a Vintage Gold Leaf or Textured Black finish and the pendant is available in two sizes. Part of our Home Ec. x Mitzi Tastemakers collection.

#### **FINISHES**

TEXTURED BLACK (TBK) Vintage Gold Leaf (VGL)