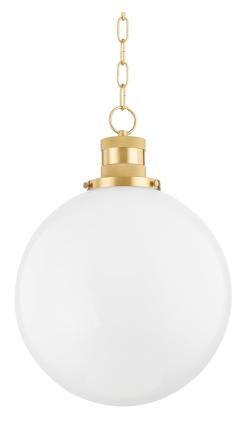

H770701L-AGB

**BEVERLY** 

Simply captivating, the Beverly wall sconce and pendant could easily reside in a Victorian revival or modern loft. Inspired by American heritage design at the turn of the 20th century, Beverly is a timeless classic. Available in aged brass, old bronze, and polished nickel, Beverly is great for spaces where repetition is needed, like down a hallway or lining the walls of a bathroom.

## DIMENSIONS

Height: 19.5" Width/Diameter: 14"

Minimum Height: 23" Maximum Height: 75" Canopy/Backplate: 5" Hanging Type: 54" Chain Product Weight: 6.27lb