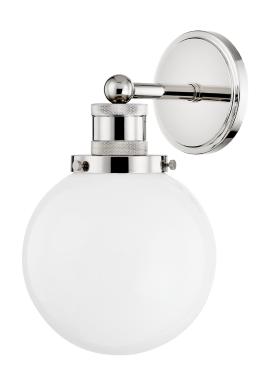

# **BEVERLY**

#### H770101-PN

Simply captivating, the Beverly wall sconce and pendant could easily reside in a Victorian revival or modern loft. Inspired by American heritage design at the turn of the 20th century, Beverly is a timeless classic. Available in aged brass, old bronze, and polished nickel, Beverly is great for spaces where repetition is needed, like down a hallway or lining the walls of a bathroom.

#### **DIMENSIONS**

Height: 12.5"

Width/Diameter: 7.5"

Canopy/Backplate: 5"

Hanging Type:

Product Weight: 2.77lb