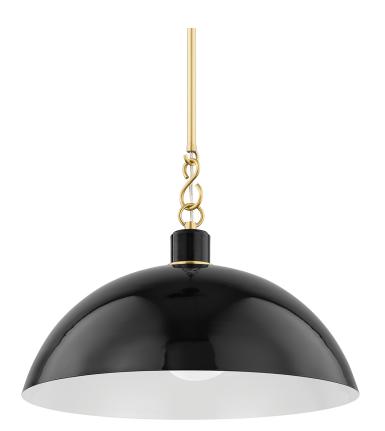

#### H769701L-AGB/GBK

The Camille wall sconce and pendant draws her best features from French design. Aged brass details pop against the glossy black or white dome outfitted with a white interior. From an industrial form to Mid-century styling, Camille may be vintage inspired but was certainly made for modern homes.

### **DIMENSIONS**

Height: 10.75"

Width/Diameter: 18"

Minimum Height: 14.75" Maximum Height: 55.75" Canopy/Backplate: 4.75"

Hanging Type: 1-3" / 1-6" / 1-12" / 1-18" Stems

Product Weight: 8.36lb