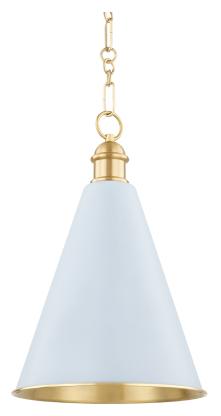

# FENIMORE

H761701A-AGB/SAO

Fenimore's timeless conical silhouette is elevated through details like the elegant shade topper and intricate chainwork. The metal shade is Aged Brass on the inside and painted on the outside in Soft White or a signature Soft Blue hue created specifically for this designer collaboration. Part of our Ariel Okin x Mitzi Tastemakers collection.