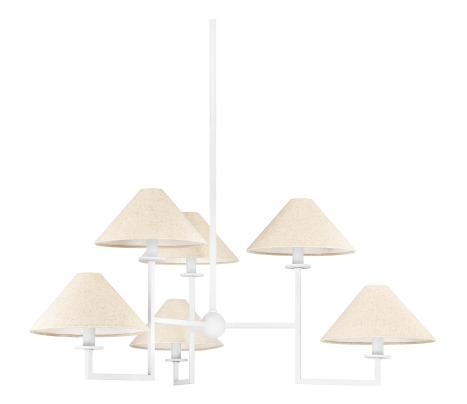

# **GLADWYNE**

#### H760806-TWH

The modern sculptural feel created by Gladwyne's clean lines and sharp angles is softened by the Natural Linen shade and Texture White finish. Make a sophisticated statement overhead or on the wall. The tonal color play blends with a variety of interior styles. Part of our Ariel Okin x Mitzi Tastemakers collection.

## **FINISHES**

**TEXTURED WHITE (TWH)** 

## **DIMENSIONS**

Height: 16"

Width/Diameter: 39.25"

Length: "

Minimum Height: 22.25" Maximum Height: 46.75" Canopy/Backplate: 5.5"

Hanging Type: 1-3" / 1-6" / 1-12" / 1-18" Stems

Product Weight: 8.38lb