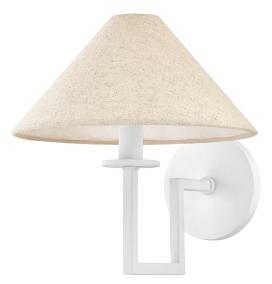

# **GLADWYNE**

H760101-TWH

The modern sculptural feel created by Gladwyne's clean lines and sharp angles is softened by the Natural Linen shade and Texture White finish. Make a sophisticated statement overhead or on the wall. The tonal color play blends with a variety of interior styles. Part of our Ariel Okin x Mitzi Tastemakers collection.

#### FINISHES

TEXTURED WHITE (TWH)

#### DIMENSIONS

Height: 10" Width/Diameter: 9.75" Length: " Minimum Height: " Maximum Height: " Canopy/Backplate: 4.75" Hanging Type: Product Weight: 1.68lb