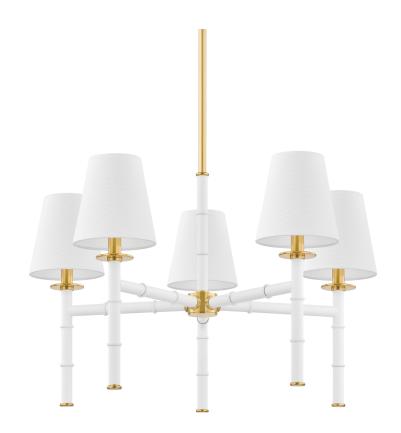

# **BANYAN**

#### H759805-AGB/SWH

Natural appeal abounds with this abstracted bamboo design that is reminiscent of Henry Link Bali Hai furniture. Add organic style to the wall or ceiling with the sconce or chandelier, both available in a black or white finish to flow with any color scheme. The lamp's dark navy ceramic base adds color and drama to tabletops without overpowering the space. Part of our Ariel Okin x Mitzi Tastemakers collection.

## **DIMENSIONS**

Height: 16.25" Width/Diameter: 28" Length: 29.92"

Minimum Height: 21.5" Maximum Height: 56.5" Canopy/Backplate: 4.75"

Hanging Type: 1-3" / 1-6" / 1-12" / 1-18" Stems

Product Weight: 14.33lb