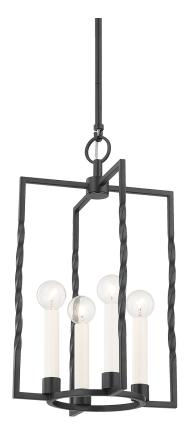

# **ADELAIDE**

#### H731704S-TBK

Vintage meets modern in Adelaide's romantic form. This 4-light lantern features a twisted metal frame in a textured black or vintage gold leaf finish. Circular forms near the top and bottom of the frame offset the clean edges, lending balance to the design. Candelabra style sockets reference antique design yet feel quite contemporary when paired with modern bulbs. Also available in a smaller size.

## **FINISHES**

TEXTURED BLACK (TBK) Vintage Gold Leaf (VGL)