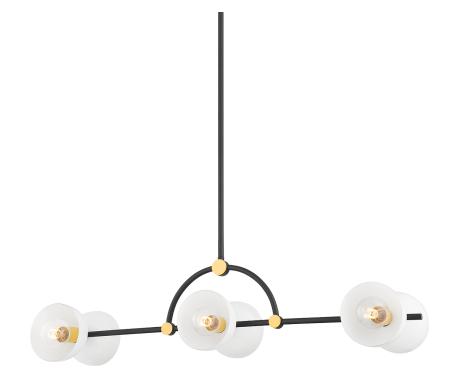

# **BELLE**

#### H724906-AGB/TBK

Cool contrast and fine form play well together in Belle's striking silhouette. The aged brass frame pops against the glossy white shades, featuring exposed bulbs for a futuristic effect. This 3-light bath sconce can be installed vertically or horizontally.

### **DIMENSIONS**

Height: 10.75"

Width/Diameter: 11.75"

Length: 43.25"

Minimum Height: 14.5" Maximum Height: 50.5" Canopy/Backplate: 5.25"

Hanging Type: 1-3" / 1-6" / 1-12" / 1-18" Stems

Product Weight: 8.8lb