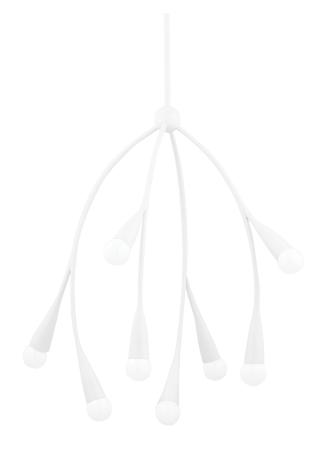

#### H689708-TWH

Bursting with style, Elsa draws inspiration from cherry blossom trees. Slender arms branch out from small spheres, ending in buds of petite matte white globes. This soothing, organic design is available as a wall sconce, pendant, linear, and chandelier in Gold Leaf and Textured White. For the best look, we recommend G16.5 incandescent matte white finish bulbs.