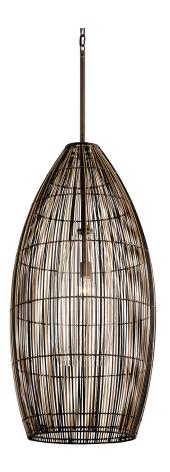

# **HOLDEN**

#### F7533-TBZ

An open and airy weave of faux reeds, designed specifically for outdoor use, form a beehive silhouette over a clear glass shade. The two-tone finish adds a natural, neutral hint of color. Bring a modern organic style to outdoor living spaces with this beautiful exterior lantern pendant.