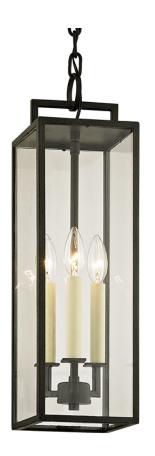

#### F6387-FOR

A slender, metal framework with clean, modern lines pairs with large panels of clear glass and classic candlestick bulbs to form this stately exterior wall sconce, pendant, and post. The visible rectangular backplate reflects light beautifully and both the Forged Iron and Texture Bronze finishes bring an added elegance to any outdoor setting.

#### **DIMENSIONS**

Height: 21.25"
Width/Diameter: 6"

Length: 6"

Minimum Height: 24" Maximum Height: 95" Canopy/Backplate: 4.75"

Hanging Type:

Product Weight: 9.7lb

## **LAMPING**

Bulb 1

Socket: E12 Candelabra Base Bulb: 3 • 60 Watt Max

Voltage: 120

UL Rating: UL Damp