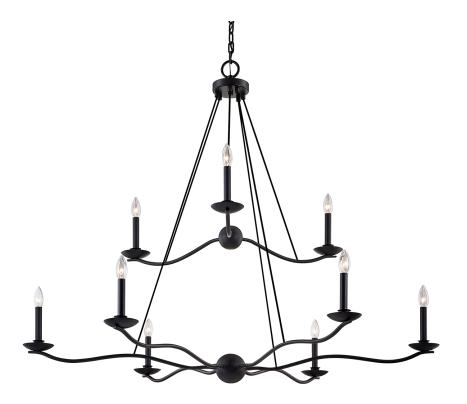

# **SAWYER**

#### F6309-FOR

Elevate outdoor living spaces with this six-light exterior chandelier. Curved arms in a Forged Iron finish stem from a center orb and hold candlesticks covered with glass to protect them from the elements. The slender, hooked chain detailing is the perfect complement to this gorgeous silhouette.

#### **DIMENSIONS**

Height: 42"

Width/Diameter: 53.5"

Length: "

Minimum Height: 44.75" Maximum Height: 115.75" Canopy/Backplate: " Hanging Type:

Product Weight: 15.84lb