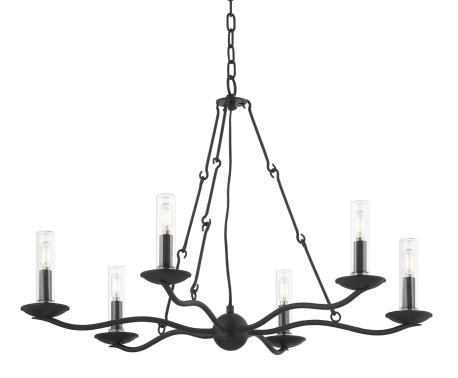

# SAWYER F6307-FOR

Elevate outdoor living spaces with this six-light exterior chandelier. Curved arms in a Forged Iron finish stem from a center orb and hold candlesticks covered with glass to protect them from the elements. The slender, hooked chain detailing is the perfect complement to this gorgeous silhouette.

#### DIMENSIONS

Height: 23.75" Width/Diameter: 36" Minimum Height: 27.25" Maximum Height: 97.5" Canopy/Backplate: 4.75" Hanging Type: 72" Chain Product Weight: 9.48lb