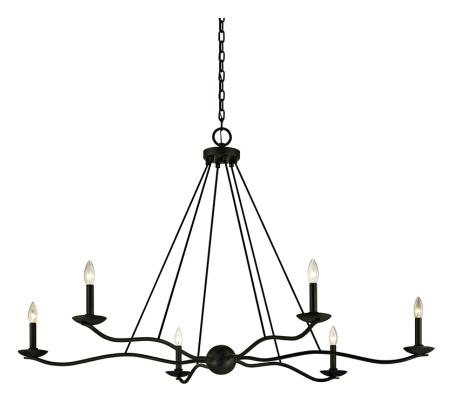

# **SAWYER**

#### F6306-FOR

Elevate outdoor living spaces with this six-light exterior chandelier. Curved arms in a Forged Iron finish stem from a center orb and hold candlesticks covered with glass to protect them from the elements. The slender, hooked chain detailing is the perfect complement to this gorgeous silhouette.