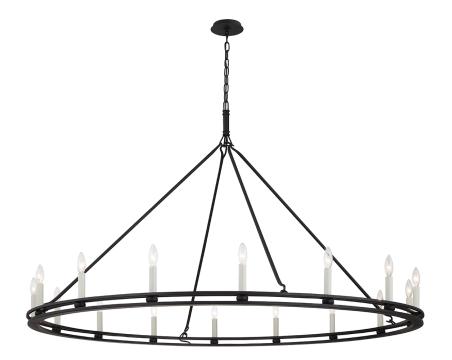

#### F6234-TBK

A pair of rings form the circular silhouette of this stunning chandelier. Candlesticks around the circumference provide an abundance of bright, beautiful light. Also available as a wall sconce in Textured Black. The chandelier is available as a single or double tier in Champagne Silver Leaf or Textured Black. SKU F6233-TBK is exterior or interior, the rest of the family is interior only.

### **DIMENSIONS**

Height: 39.5"

Width/Diameter: 61"

Minimum Height: 42.75" Maximum Height: 113.75" Canopy/Backplate: 5.5"

Hanging Type:

Product Weight: 33lb