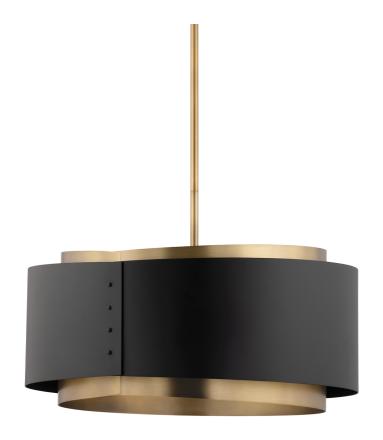

Roux is a modern, artistic update on the traditional drum shade. Metal bands with perfectly imperfect lines wrap around each other creating a sleek layered look and a feeling of movement. The wall sconce has a solid Patina Brass finish while the two-tone pendant features Patina Brass wrapped in Soft Black with industrial detailing.

### **DIMENSIONS**

Height: 12.5"

Width/Diameter: 25.25"

Minimum Height: 17.75"

Maximum Height: 59.75"

Canopy/Backplate: 5"

Hanging Type: 1-6" / 2-12" / 1-18" Stems

Product Weight: 28.16lb