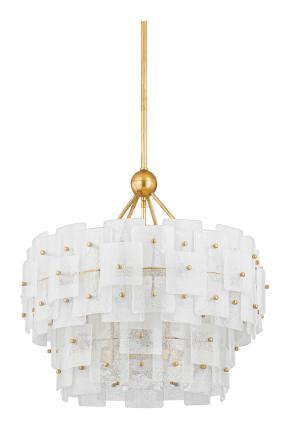

#### F2124-VGL

Translucent square glass forms wrapped in layers around the cascading drum silhouette of Jacik, creating an eye-catching statement. Crafted from Candy Glass, each piece is defined by a delicate bubble texture that adds to the artistry and depth of this chandelier. To complement the artistry, Jacik is finished in Vintage Gold Leaf with graceful pins supporting each glass piece like jewelry.