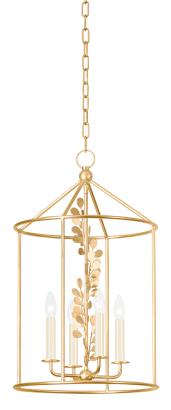

# ADRIENNE

F1816-VGL

A botanical influence give these recognizable lantern and wall sconce silhouettes a fresh feel and a pretty, organic vibe. Smooth leaf shapes travel vine-like up and through the center of the lantern candlesticks and white linen sconce shade. A beautiful warm light reflects off the Vintage Gold Leaf finish.

## **FINISHES**

Vintage Gold Leaf (VGL)

## DIMENSIONS

Height: 26" Width/Diameter: 15.5" Length: " Minimum Height: 29.25" Maximum Height: 99.75" Canopy/Backplate: 5.5" Hanging Type: 72" Chain Product Weight: 13.2lb