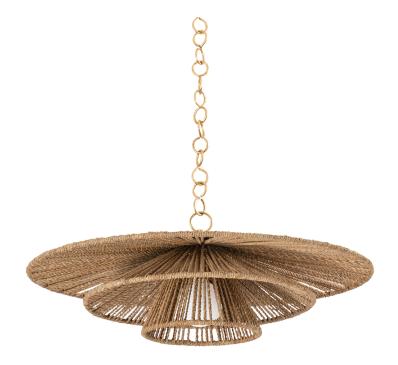

# **LEVAN**

#### F1724-VGL

Three shades of wrapped natural Abaca Cord are nested into one another in the dramatic Leven, creating a layered and voluminous silhouette. A thick Vintage Gold Leaf chain suspends the fixture, adding a contrast to the natural materials. Available in two sizes, this distinctive pendant levitates overhead with a captivating glow.

\*Due to the one-of-a-kind nature of the medium, exact colors and patterns may vary slightly from the image shown.