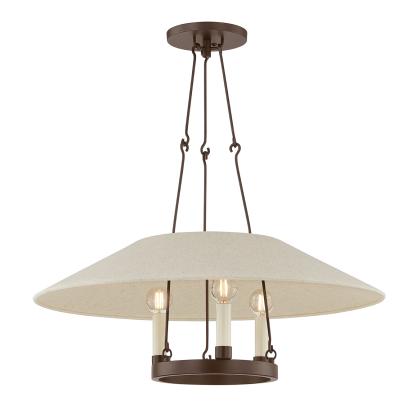

#### F1625-BRZ

Archive reimagines the traditional ring chandelier. A trio of candles are displayed around a metal ring held aloft by delicate hooked arms. The natural linen shade over the framework is unexpected and adds an organic feel and a soft light. Make a sophisticated statement overhead with the Bronze finish or bring a warm glow to the ceiling in Patina Brass. Part of our Lauren Liess collection.