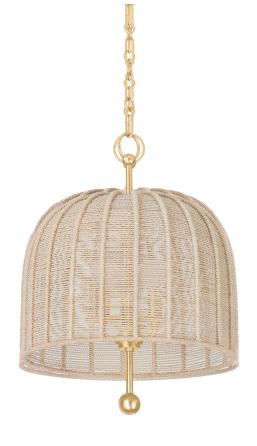

# LONNIE F1615-VGL

Tipping its cap to designer Hans-Agne Jakobsson, Lonnie rethinks the materiality of his classic umbrella-shaped shade. In this interpretation, the frame of the shade is wrapped in Bleached Abaca rope, allowing light to pass through. As a design detail, the Vintage Gold Leaf stem suspending the shade appears to pierce through the entire fixture, finishing in a decorative sphere. Lonnie is available in two sizes with 3 or 4 lights. \*Due to the one-of-a-kind nature of the medium, exact colors and patterns may vary slightly from the image shown.