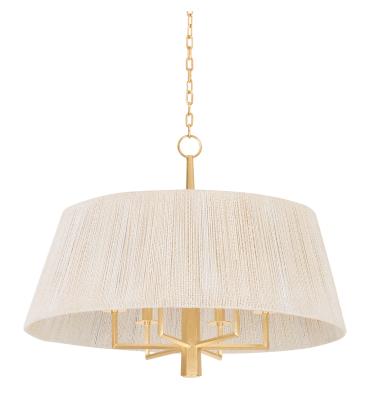

#### F1430-VGL

French Riviera finesse meets mid-century modernism in the Azar pendant. The large drum shade is wrapped entirely in Bleached Abaca cord, allowing light to shine through. Finished in Vintage Gold Leaf, the angular frame takes its cues from vintage iron lighting as it peaks out from under the shade. Available in two sizes with either 4 or 6 lights, Azar provides a sophisticated lighting experience.

# **FINISHES**

Vintage Gold Leaf (VGL)

#### **DIMENSIONS**

Height: 23.25"
Width/Diameter: 30"

Length: "

Minimum Height: 25.75" Maximum Height: 96.5" Canopy/Backplate: 5.5" Hanging Type: 72" Chain Product Weight: 13.2lb

#### **GLASS**

Attachment:

Glass 1: Abaca

Glass 2: