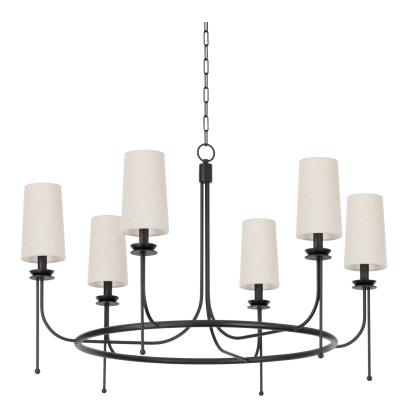

# **CALDER**

#### F1240-FOR

Calder is a celebration of artistry with a silhouette inspired by a vintage candle holder. The graphic, lightweight linework of this family makes the candles appear as if they are floating upwards, drawing the eye towards them. The Forged Iron framework and natural linen shade combination is fresh and uplifting. Available as a chandelier, as well as a sconce, Calder is a sophisticated addition to any space.

## **FINISHES**

FORGED IRON (FORGED IRON)

## **DIMENSIONS**

Height: 26"

Width/Diameter: 40.25"

Length: "

Minimum Height: 29.5" Maximum Height: 99.75" Canopy/Backplate: 5.5" Hanging Type: 72" Chain Product Weight: 15.4lb