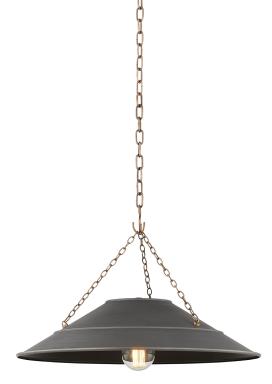

ARCANE F1223-PBR/GRA

With its exposed metalwork, chain detailing, and unique finish combination, Arcane has an elevated, industrial vibe. The graphite shade feels chic and gives off a warm glow. The Patina Brass hardware, chain, and canopy add a hint of shine that plays wonderfully off the graphite. The twisted black fabric cord is a subtle detail that gives the pendant a vintage feel. Part of our Lauren Liess collection.

#### **FINISHES**

PATINA BRASS (PBR)

## DIMENSIONS

Height: 16" Width/Diameter: 23" Length: " Minimum Height: 19" Maximum Height: 88" Canopy/Backplate: 5.91" Hanging Type: 72" Chain Product Weight: 8.14lb