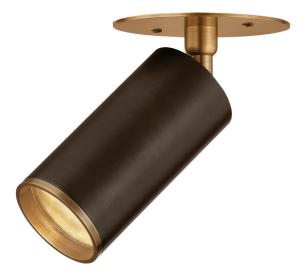

# CALEB C1305-PBR/BRZ

Form meets function in this simple, yet elegant fixture. Caleb serves as a smart alternative to traditional recessed lights, with its modern and sophisticated finish mix of Patina Brass and Bronze. Providing maximum versatility, it can be installed either as a sconce or a flush mount and pivoted to cater to various lighting needs ranging from general to task-specific illumination.

#### **FINISHES**

Patina Brass/Bronze (PBR/BRZ)

#### DIMENSIONS

Height: 7.25" Width/Diameter: 4.75" Length: " Minimum Height: " Maximum Height: " Canopy/Backplate: 4.75" Hanging Type: Product Weight: 1.7637lb