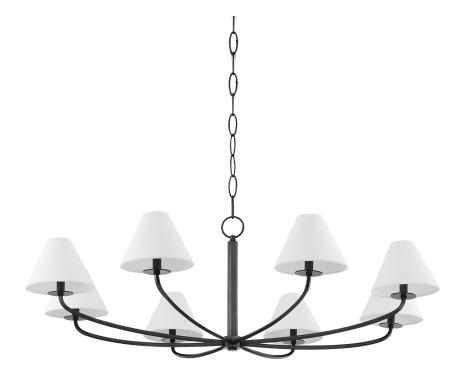

# **STACEY**

#### BKO902-OB

At first glance, Stacey is your classic shaded fixture, but a closer look reveals a familiar silhouette with subtle elevated details. In sconce form, a layered circular backplate with bias cut edge detailing is the base for a swooping square arm that slightly twists into knurled caps at either end. The chandelier highlights the same bias cut technique in an elegant stem. Stacey's stunning metalwork is available in three classic finishes.

## **DIMENSIONS**

Height: 17"

Width/Diameter: 52.25"

Minimum Height: 21.25"

Maximum Height: 72"

Canopy/Backplate: 5"

Hanging Type: 54" Chain

Product Weight: 27.5lb