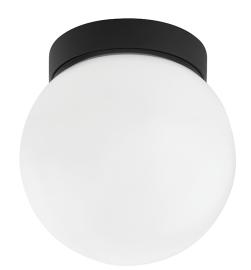

#### B7007-TBK

This highly usable fixture can be mounted on the wall or ceiling, indoors or out. With a backplate that nearly disappears from view when mounted, Ansel appears to float in midair. The textured black finish and opal shiny glass globe create a simple, elegant design that pairs with any style.

# TEXTURED BLACK (TEXTURED BLACK)