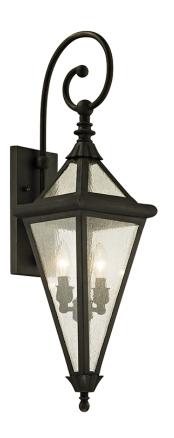

# **GENEVA**

#### B6472-VBZ

Sleek vintage style and premium craftsmanship combine in our Geneva family. We use exacting techniques to craft Geneva's metal rings with flawless step details. The glossy outer layer of the heavy opal glass gives added polish, while the translucent inner layer evenly diffuses bright light. A twist-and-lock design conceals all mounting hardware for an especially sleek appearance.

## **FINISHES**

VINTAGE BRONZE (VINTAGE BRONZE)

## **DIMENSIONS**

Height: 30.25"

Width/Diameter: 8.25"

Length: 10.75"

Minimum Height: "

Maximum Height: "

Canopy/Backplate: "

Hanging Type: