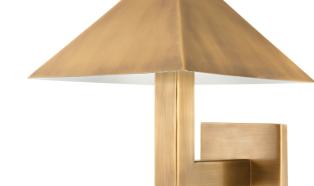

#### B5211-PBR

A pyramid-shaped metal shade rests atop a thick square arm that extends into a square backplate, giving Knight a modern industrial aesthetic. A small, circular finial brings a touch of softness to this stately sconce. Available in Patina Brass and Bronze.