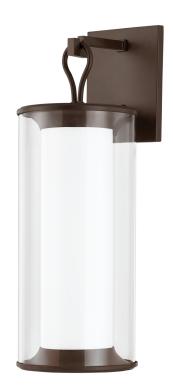

# **CANNES**

#### B3123-BRZ

Inspired by the French Riviera, Cannes has an elegant ease characterized by its refined profile and gently curved edges. The flush mount offers an efficient LED light source. The layered construction of the sconce includes a Clear Glass exterior and an Opal Glass interior, while the flush mount features a single Opal glass shade suspended under a Bronze shade.

#### **FINISHES**

Bronze (BRONZE)

#### **DIMENSIONS**

Height: 23"

Width/Diameter: 8"

Length: "

Minimum Height: "
Maximum Height: "
Canopy/Backplate: 4.75"

Hanging Type:

Product Weight: 11.02lb