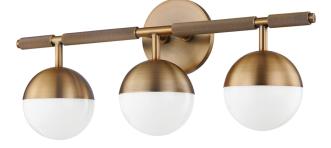

# ENSON B1408-PBR

Taking inspiration from modern jewelry, Enson features architecturally suspended Opal Shiny Glass globes that lend a sophisticated feel to the piece. The silhouette is clean and modernist, but upon closer inspection, one notices the textural, knurled details. Available as a 3 or 4 light wall fixture, Enson is finished in warm, reflective Patina Brass or dark Bronze.

#### FINISHES

Bronze (BRONZE) PATINA BRASS (PBR)

#### DIMENSIONS

Height: 8.25" Width/Diameter: 19.25" Length: " Minimum Height: " Maximum Height: " Canopy/Backplate: 4.75" Hanging Type: Product Weight: 6.4lb