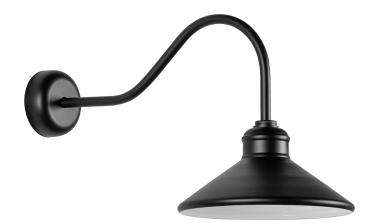

# **BAKERSFIELD**

## AR14MMB-2-2SL23MB

Paying homage to the 1950s, Bakersfield blends industrial style with sweeping curves. A graceful gooseneck arm supports a sharply tapered shade and caged light source. The allover Matte Black coating adds a timeless finish to this vintage-inspired wall light.