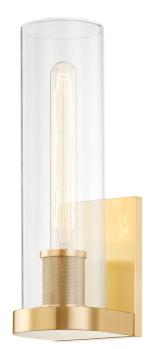

#### 9700-AGB

With its smooth, cylindrical clear glass shade and hard-edged square metal backplate, Porter plays with geometry to create a simple modern sconce silhouette. The knurl detailed lamp socket adds an elevated element to the design.

## **DIMENSIONS**

Height: 13"

Width/Diameter: 4.25"

Canopy/Backplate: 0"

Hanging Type:

Product Weight: 3.5lb