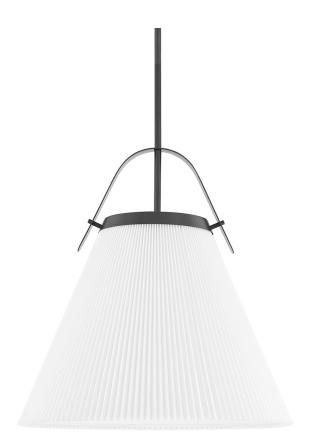

### 9624-OB

Traditional design with an updated look, Aldridge is pretty in pleats. A metal strap adds a spark of color above the classic cone-shaped shade that's pleated on the outside and smooth Belgian linen on the inside. Bright light spreads down from this highly usable, very adaptable style.

## **DIMENSIONS**

Height: 26.75" Width/Diameter: 24" Minimum Height: 30.75" Maximum Height: 87.5"

Hanging Type: 1-3" / 1-6" / 1-12" / 2-18" Stems

Product Weight: 18lb

Canopy/Backplate: 5"