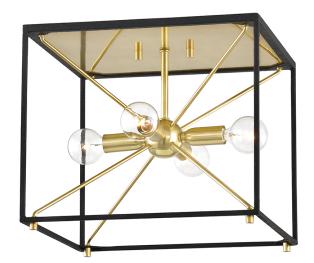

# **GLENDALE**

## 8910-AGB/BK

You asked, we listened! We've expanded our best-selling Glendale family with the addition of a gorgeous flush mount, larger-sized pendant and a stunning linear fixture—all in a traditional Sputnik-style lantern design.

## **FINISHES**

Aged Brass/black (AGB/BK) Polished Nickel/black (PN/BK)

## **DIMENSIONS**

Height: 10"

Width/Diameter: 12"

Canopy/Backplate: " Hanging Type: Product Weight: 5lb

## Bulb 1

Socket: E12 Candelabra Base Bulb: 4 • 40 Watt Max Voltage: 120 VAC

UL Rating: UL Damp