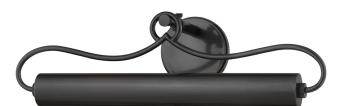

#### 8622-OB

A picture light with refined style, Berun features a slender tube accented by decorative embellishments. Gracefully curved arms support the light while an ornate loop-like finial adds a finishing touch. A sophisticated means of illuminating wall decor, Berun is available in two sizes and two finishes; Aged Brass and Old Bronze.

## **DIMENSIONS**

Height: 6.5"

Width/Diameter: 20.5"

Length: "

Minimum Height: "
Maximum Height: "
Canopy/Backplate: 4.75"

Hanging Type:

Product Weight: 4.16lb