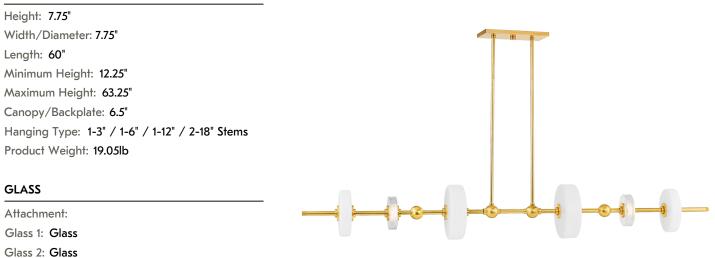

# MAYNARD 8160-AGB

Machine precision and slim LED profiles provide a sleek update to an iconic mid-century silhouette. Glass ornaments, hand-blown from either seedy opal glass or seedy etched glass, stack in totemic formations along the slim arms of this chandelier. An Aged Brass finish elevates the fixture, balancing the playfulness with a note of luxury. Maynard is available as an 8, 12-light chandelier, 6-light linear, or a 3-light sconce.

## FINISHES

AGED BRASS (AGED BRASS)

## DIMENSIONS



## LAMPING

Bulb 1 Socket: Integrated LED Bulb: 6 • 20 Watt Max

Voltage: 120V UL Rating: ETL Damp

### CRI: 90

Color Temp.: 2700k Lumens: 850 Title 24: No Field Serviceable: No

### SHIPPING

Carton 1: 31" x 15" x 14" Carton 1 Weight: 23lb Shipping Method: Ground

> HUDSON VALLEY LIGHTING GROUP hvlgroup.com 1.800.814.3993