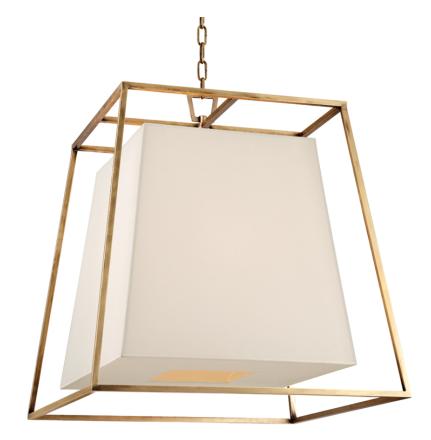

# KYLE 6924-AGB-WS

Appealing contrasts add dimension to Kyle's geometric minimalism. We suspend the smooth expanse of the shade within an airy frame of cast metalwork. The open space between the matching shapes emphasizes the inherent beauty of Kyle's geometric form.

#### DIMENSIONS

Height: 26" Width/Diameter: 24" Minimum Height: 29.75" Maximum Height: 82.25" Canopy/Backplate: 0" Hanging Type: 54" Chain Product Weight: 18lb