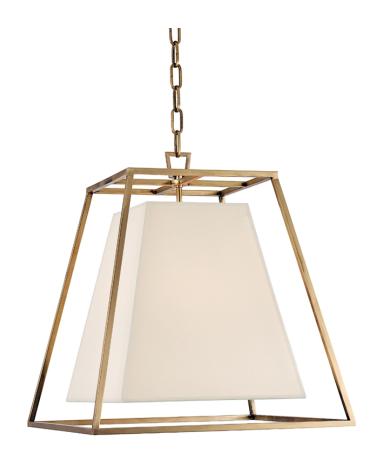

Appealing contrasts add dimension to Kyle's geometric minimalism. We suspend the smooth expanse of the shade within an airy frame of cast metalwork. The open space between the matching shapes emphasizes the inherent beauty of Kyle's geometric form.

# **DIMENSIONS**

Height: 18.5"

Width/Diameter: 17"

Minimum Height: 22.25"

Maximum Height: 74.75"

Canopy/Backplate: 0"

Hanging Type: 54" Chain

Product Weight: 11lb