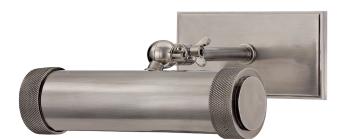

# **RIDGEWOOD**

#### 5808-HN

Ridgewood is for those who relish manual functionality and tactile details. It sets a tube within a tube, allowing you to control its length. Knurled knobs and ends to the metal scroll are not merely decorative—they reposition length of light and angle of illumination.