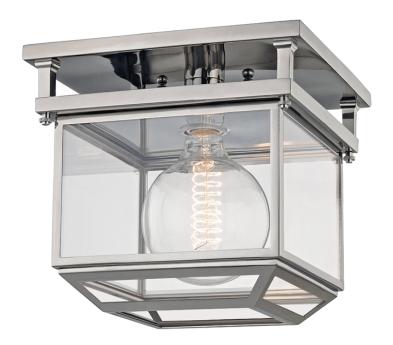

#### 5611-PN

Rutherford applies timeless design principles to a beautiful flush mount setting. Translucent glass panes ensure none of the light gets lost. Handsome details such as the tactile ridged thumbscrews and two metal balls affixed to the canopy reward close attention.

### **FINISHES**

Old Bronze (OB) Polished Nickel (PN)

### **DIMENSIONS**

Height: 9.75"

Width/Diameter: 10.75"

Length: 10.5"

Canopy/Backplate: 0"

Hanging Type: Product Weight: 9lb

## **GLASS**

Attachment: Clip Glass 1: Glass Glass 2: Glass

## Bulb 1

Socket: E26 Medium Base Bulb: 1 • 60 Watt Max Voltage: 120 VAC UL Rating: UL Damp