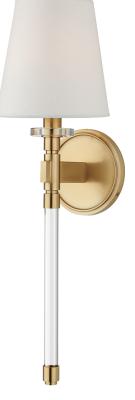

# BLIXEN 5410-AGB

A beautiful mixture of materials enhances everyday interiors with our Blixen family. An off-white linen shade rests atop a long-tail crystal arm. Die-cast metal with stepped tooling connects the intersecting backplate and arms. A decorative crystal bobeche adds a thoughtful accent.

## DIMENSIONS

Height: 21" Width/Diameter: 6"

Canopy/Backplate: 5" Hanging Type: Product Weight: 3lb